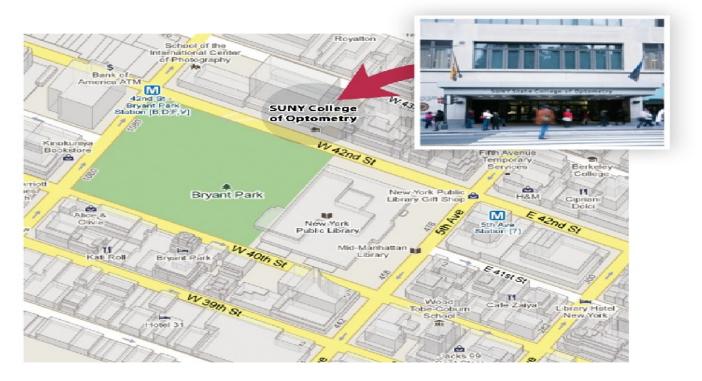

# How to get to the University Eye Center

• The B,D,V or F to 42nd Street and 6th Avenue

- The 7 train to 5th Avenue
- The 4, 5, or 6 to 42nd Street / Grand Central Station
- The M42 and M104 buses stop half a block away
- The 1, 2, 3, 9, A, C, E, N, R, Q or W to 42nd Street/Times Square The LIRR to Penn Station and Grand Central (NEW)
- Metro North to Grand Central Station

The University Eye Center is located across the street from Bryant Park and the main branch of the New York Public Library. The address is 33 West 42nd Street, which is located between 5th and 6th Avenues. There are several public parking garages located along West 43rd Street (fees apply).